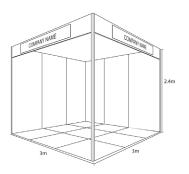

## **SPACE ONLY**

- · Floor space only
- No walling or carpet (venue flooring)
- · No inclusions
- · Only available for stand sizes 18sqm or larger
- Proposal of stand design must be submitted to Operations before the event for approval.