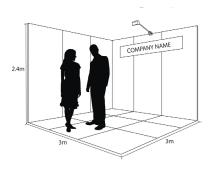

#### **MODULAR WITH FASCIA**

- · Fascia system at front of stand
- · 2.4m white Octanorm walling
- · Company name on sign attached to fascia
- · Carpet charcoal
- 2 x 120w spotlights on continuous track behind the fascia system are provided per 9sqm.

#### **INCLUSIONS**

Lights included in package with fascia

| Square Metres | Quantity |
|---------------|----------|
| Up to 9       | 2        |
| 10 - 18       | 4        |
| 19 - 27       | 6        |
| 28 - 36       | 8        |
| 37+           | 10       |