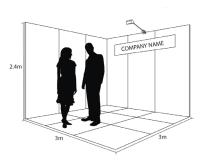

# MODULAR WITH NO FASCIA

- No fascia system at front of stand
- 2.4m white Octanorm walling
- · Company name on sign attached to the back wall
- Carpet
- 1 x 150w floodlight on arm is provided per 9sqm off the rear wall.

## **STAND TYPES**

- A. Corner (2 open sides) 2 company signs on either side
- B. Inline (1 open side) 1 company sign
- C. Peninsula (3 open sides) 1 company sign on back wall
- D. Island (only for space only) no company sign