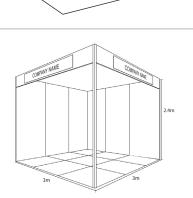

#### **MODULAR WITH FASCIA**

- Fascia system at front of stand
- 2.4m white Octanorm walling
- Company name on sign attached to fascia
- Carpet charcoal
- 2 x 120w spotlights on continuous track behind the fascia system are provided per 9sqm.

## **STAND TYPES**

- A. Corner (2 open sides) 2 company signs on either side
- B. Inline (1 open side) 1 company sign
- C. Peninsula (3 open sides) 1 company sign on back wall
- D. Island (only for space only) no company sign