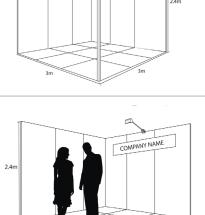

#### **MODULAR WITH FASCIA**

- Fascia system at front of stand
- 2.4m white Octanorm walling
- Company name on sign attached to fascia
- Carpet charcoal
- 2 x 120w spotlights on continuous track behind the fascia system are provided per 9sqm.

## MODULAR WITH NO FASCIA

- No fascia system at front of stand
- 2.4m white Octanorm walling
- · Company name on sign attached to the back wall
- Carpet
- 1 x 150w floodlight on arm is provided per 9sqm off the rear wall.

## INCLUSIONS

Lights included in package with fascia